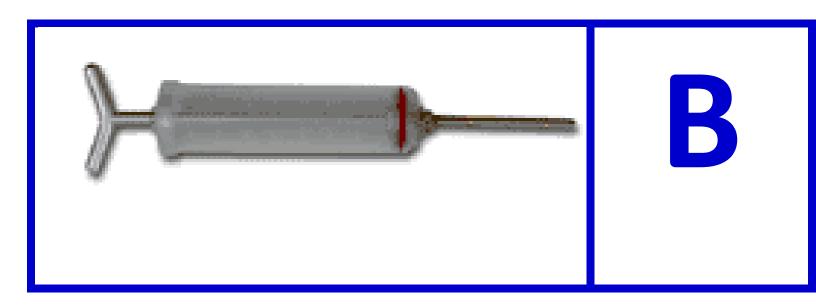

### Dental Doings **Answers**

- H Dental rasp
- F Burr-disk
- G Burr-apple core
- B Syringe
- J Headlamp
- A Dental halter
- C Dental speculum
- E Forceps
- D Tooth elevator