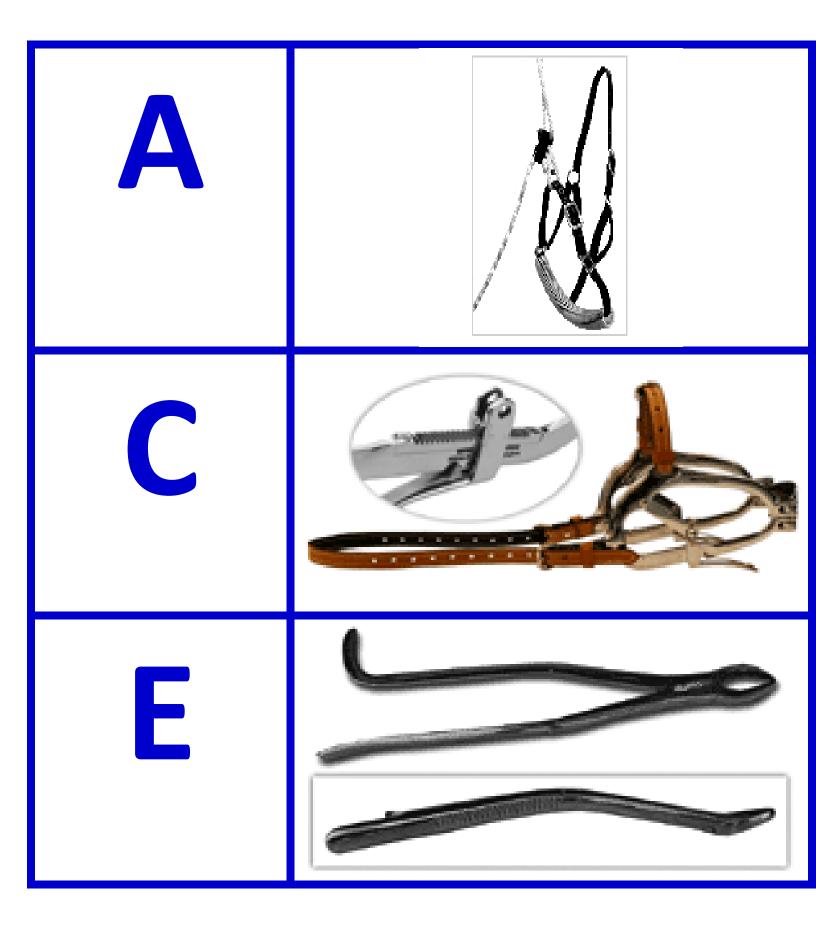

### Dental Doings **Answers**

- H Dental rasp
- F Burr-disk
- G Burr-apple core
- B Syringe
- J Headlamp
- A Dental halter
- C Dental speculum
- E Forceps
- D Tooth elevator