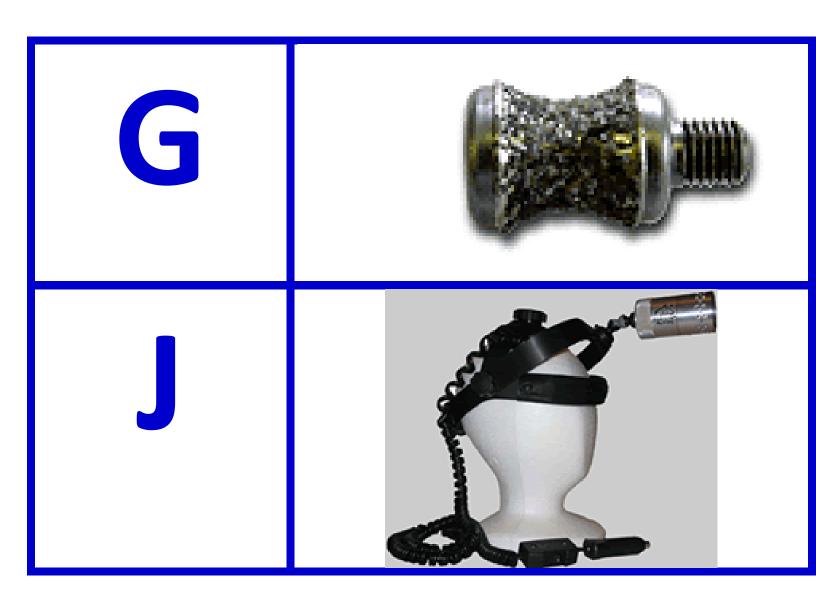

### Dental Doings **Answers**

- H Dental rasp
- F Burr-disk
- G Burr-apple core
- B Syringe
- J Headlamp
- A Dental halter
- C Dental speculum
- E Forceps
- D Tooth elevator