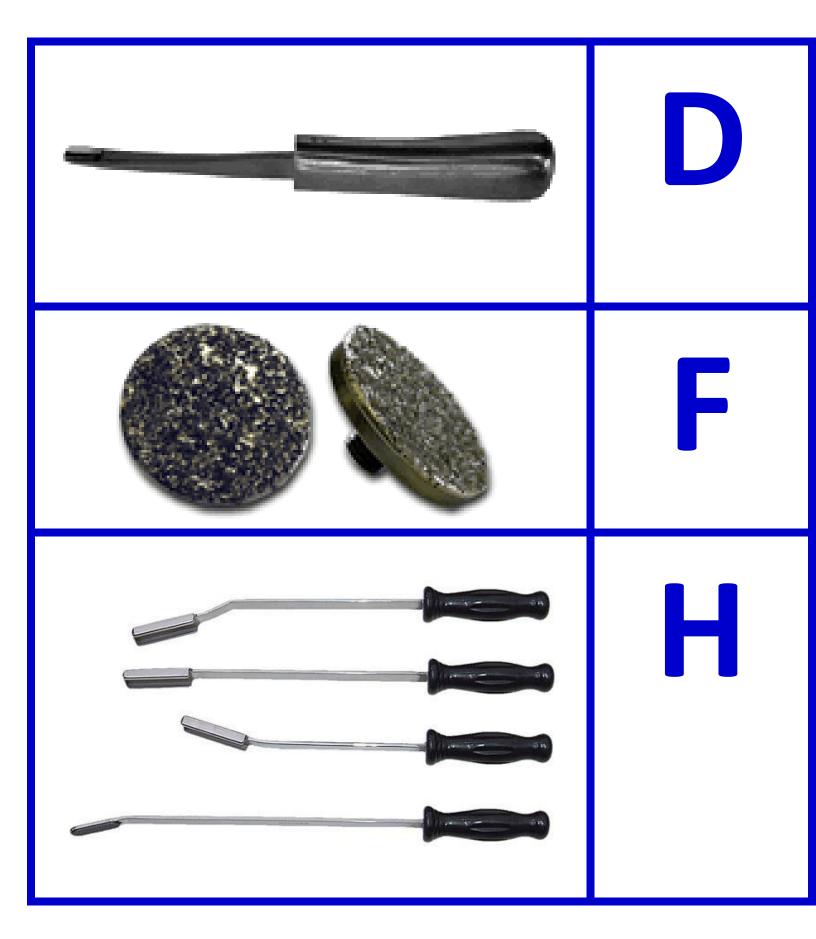

### Dental Doings **Answers**

- H Dental rasp
- F Burr-disk
- G Burr-apple core
- B Syringe
- J Headlamp
- A Dental halter
- C Dental speculum
- E Forceps
- D Tooth elevator